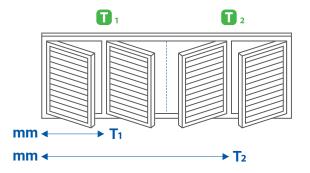

#### Layout H

4 PANELS 2 T-POSTS

Max Width per Panel **950mm** Max Width per Layout **3,800mm** 

#### Layout J

4 PANELS 1 T-POSTS

Max Width per Panel **950mm** Max Width per Layout **3,800mm** 