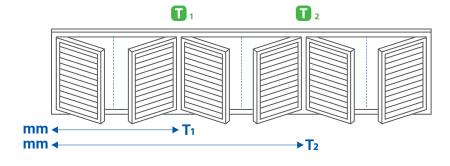

#### Layout K

6 PANELS 2 T-POSTS

Max Width per Panel **950mm** Max Width per Layout **5,700mm** 

#### Layout L

6 PANELS 3 T-POSTS

Max Width per Panel **950mm** Max Width per Layout **5,700mm** 

Call: 1300 664 257 Email: sales@iseekblinds.com.au Order: www.iseekblinds.com.au