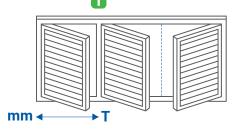

#### Layout D

#### 3 PANELS 1 T-POST

Max Width per Panel **950mm** per Layout **2,850mm** 