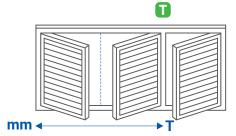

#### Layout C

#### 2 PANELS

Max Width per Panel **950mm**Max Width per Layout **1,900mm** 