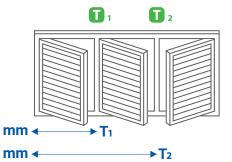

#### Layout F

#### 3 PANELS 2 T-POSTS

Max Width per Panel **950mm** per Layout **2,850mm** 