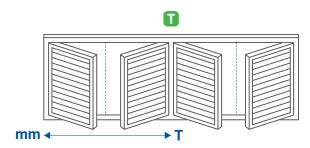

#### Layout D

#### 3 PANELS 1 T-POST

Max Width per Panel **950mm** per Layout **2,850mm** 

#### Layout E

## 3 PANELS

1 T-POST Max Width per Panel 950mm

per Layout **2,850mm** 