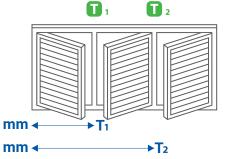

#### Layout G

3 PANELS 2 T-POSTS

Max Width per Panel 950mm

per Layout **2,850mm** 

Call: 1300 664 257 Email: sales@iseekblinds.com.au Order: www.iseekblinds.com.au