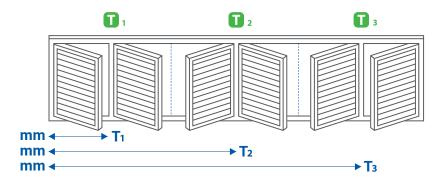

#### Layout K

6 PANELS 2 T-POSTS

Max Width per Panel **950mm** Max Width per Layout **5,700mm** 